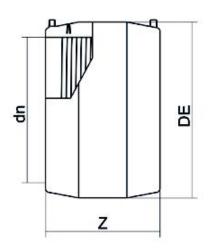

| TECHNICAL DATASHEET    |
|------------------------|
| Electrofusion fittings |
|                        |

**Electrofusion Coupler** 

| PRODUCT DETAILS |        | GEOMETRIC CHARACTERISTICS |      |
|-----------------|--------|---------------------------|------|
| ITEM CODE       | MP125B | DE [mm]                   | 143  |
| dn              | 125    | dn                        | 125  |
| SDR DESIGN      | 17     | S [mm]                    |      |
|                 |        | Z [mm]                    | 158  |
|                 |        | Z1 [mm]                   |      |
|                 |        | Mass [kg]                 | 0.55 |